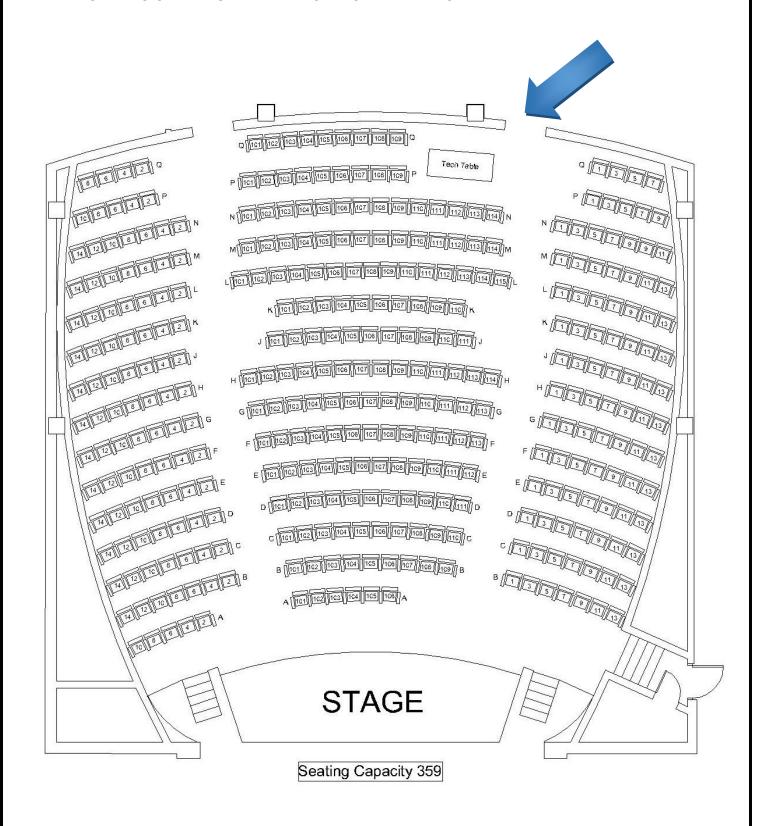

# **SEATING CHART FULL PARTIAL CAPACITY WITH TECH TABLE:**

Theatre Capacity: 371 Theatre Capacity: 359 with tech table for audio Stage Width: 57'6" (Side wall to side wall) Stage Depth: 30' (Proscenium to back wall) 38' (With stage lift at stage level)

Grid Iron Height: Top: 45'11 5/8"