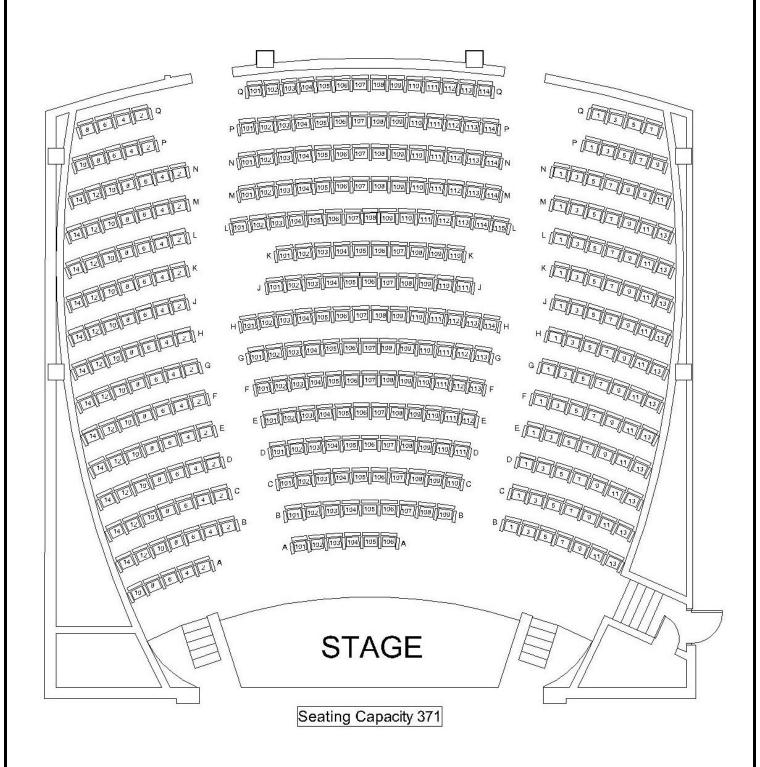

#### SEATING CHART FULL CAPACITY:

Theatre Capacity: 371 Theatre Capacity: 359 with tech table for audio Stage Width: 57'6" (Side wall to side wall) Stage Depth: 30' (Proscenium to back wall) 38' (With stage lift at stage level)

Grid Iron Height: Top: 45'11 5/8"