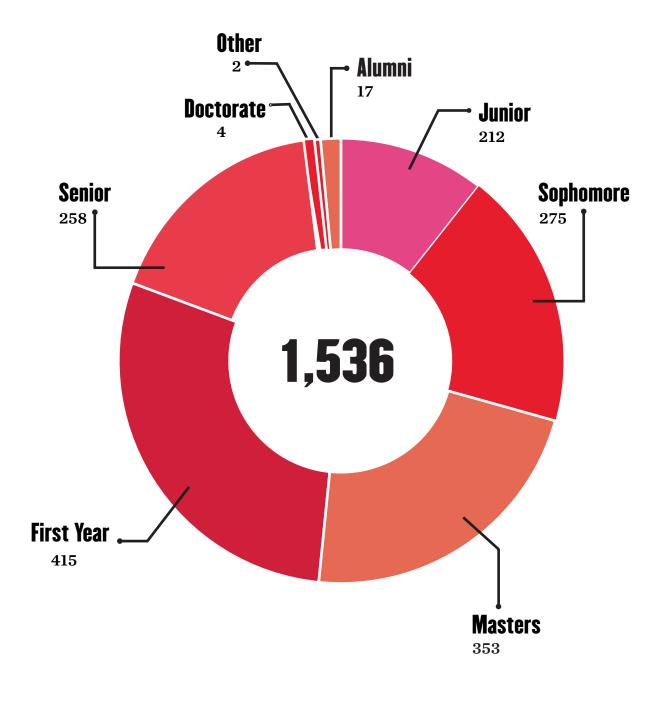

# SPRING 2024

# CAREER & INTERNSHIP FAIR

Statistics Report



# TABLE OF CONTENTS

# Attendance by Year Student & Employer Advice

Attendance Employer Locations

Organization 12 Career
Attendance Service

# **ATTENDANCE**

By Year



## ATTENDANCE

#### By Major

#### **Arts and Sciences**

- 2 | Applied Mathematical Economics
- 3 Biochemistry
- 13 Biology
- 3 Chemistry
- 42 Communication
- 13 Computer Information Systems
- 205 Computer Science
- 15 Criminal Justice Studies
- 9 Discover Arts
- 3 Discover Sciences
- 4 Economics
- 3 English
- 2 Environmental Biology
- 1 Geology
- 5 Graphic Design
- 1 History
- 1 Human Rights Studies
- 2 International Studies
- 1 Mathematics
- 1 Medical-Pharmaceutical Chemistry
- 1 Music
- 1 Photography
- 8 Political Science
- 1 Pre-Law
- 2 Pre-Medicine
- 14 Psychology
- 1 Public Administration (MPA)
- 1 Religious Studies & Theology
- 4 Sociology
- 3 Sustainability
- 1 Theatre, Dance, and Performance Technology

#### **Business Administration**

- 51 Accounting
- 2 Business Administrati