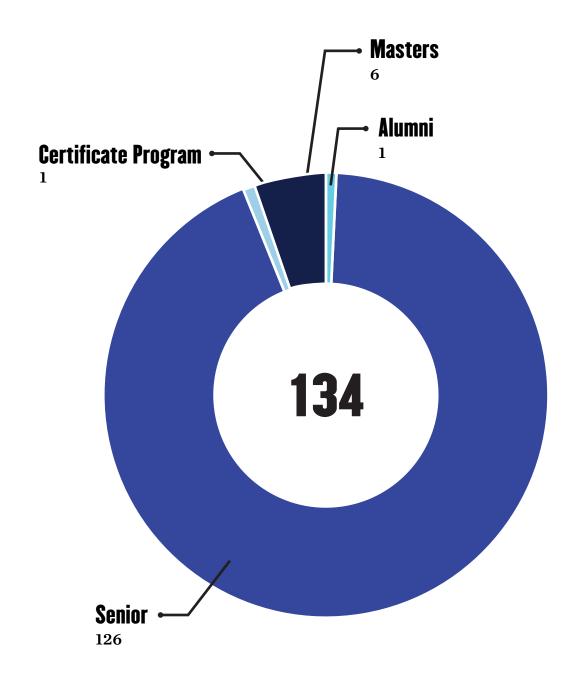

# TABLE OF CONTENTS

# Attendance by Year

Employer Locations

Attendance by Major

Career Services

Organization
Attendance

### ATTENDANCE

By Year



### **ATTENDANCE**

#### By Major

#### **Education & Health Sciences**

- Adolescence to Young Adult Edu
- 1 Education & Allied Studies
- 1 Foreign Language Education
- 1 Interdisciplinary Ed Studies
- 15 Intervention Specialist
- 6 Middle Child Ed Intev Spec
- 6 Middle Childhood Education
- 63 Pre-Kindergarten to Grade 5
- 3 School Counseling

#### **Arts & Sciences**

- 2 Art Education
- 1 Biology
- 4 English
- 3 History
- 4 Mathematics
- 2 Music Education
- 1 Spanish

#### **School of Business Administration**

1 Marketing

# ORGANIZATION ATTENDANCE

Archbishop Moeller High School

Archdiocese of Cincinnati

Arlington VA Public Schools

Beavercreek City Schools

Bellbrook-Sugarcreek Schools

Bishop Leibold School

Breakthrough Schools

Catholic Education Diocese of Toledo

Centervill