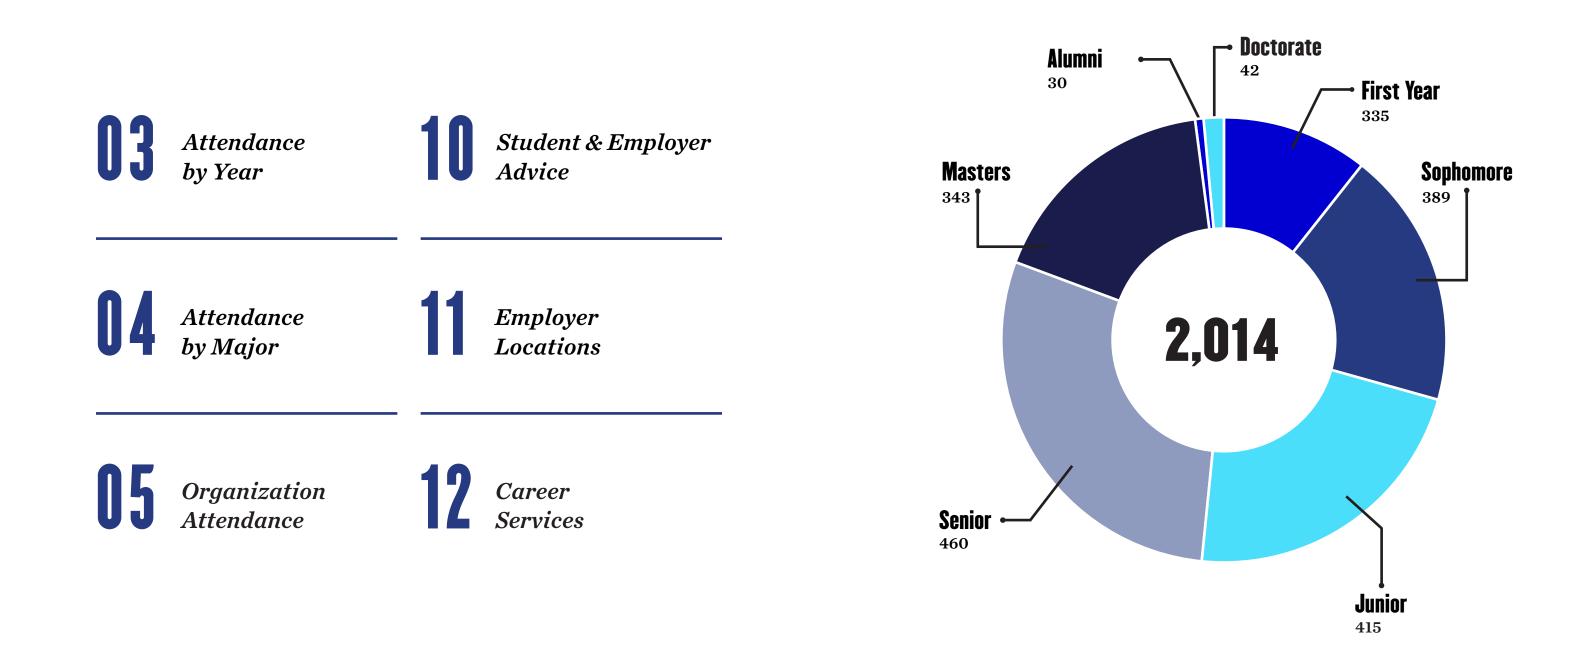

## FALL 2023

# CAREER & Internet of the second secon

## Statistics Report

JESSIE S. HATHCOCK HALL



University of Dayton Career Services







## TABLE OF CONTENTS

## ATTENDANCE

#### By Major

#### **Arts and Sciences**

- **Applied Mathematical Economics** 2
- Autonomous Systems and Data Science 4
- 8 Biochemistry
- 19 Biology
- 3 Chemistrv
- Communication 60
- **Computer Information Systems** 19
- 242**Computer Science**
- 15 Criminal Justice Studies
- 11 Discover Arts
- 10 Discover Sciences
- 3 Economics
- 10 English
- **Environmental Biology** 6
- **Environmental Geosciences** 1
- 2 Ethics & Leadership
- French
- Geology 1
- German
- $\mathbf{2}$ Graphic Design
- Group Facilitation & Leadership 4
- History
- **Intensive English Program** 1
- International Studies 7
- Mathematics 4
- Medical-Pharmaceutical Chemistry
- Music Therapy 1
- Philosophy 1
- $\mathbf{2}$ Physics
- 14 **Political Science**
- Pre-Dentistry 3
- 12**P