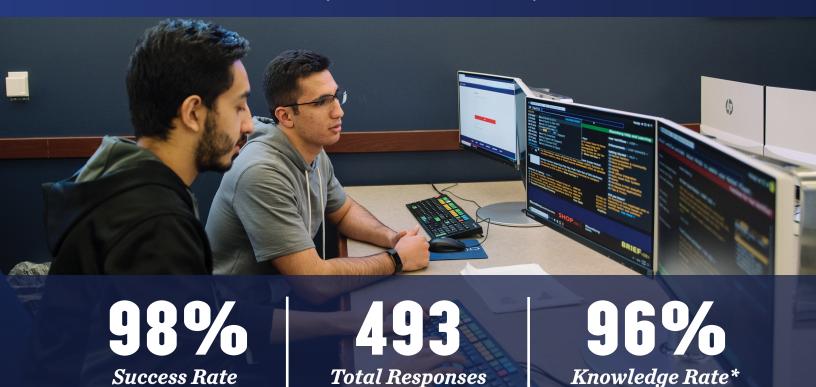

#### **First Destination After Graduation**

| Destination                         | Responses | <b>Percentages</b> |
|-------------------------------------|-----------|--------------------|
| New Job                             | 412       | 84%                |
| Enrolled in Graduate School         | 54        | 11%                |
| Military                            | 6         | 1%                 |
| Post-graduation Internship          | 5         | 1%                 |
| Freelance                           | 3         | <1%                |
| Temporary/Contract Work Assignment  | 3         | <1%                |
| Self-employed/Entrepreneur          | 2         | <1%                |
| Fellowship                          | 0         | 0%                 |
| Pursuing Personal Interests         | 0         | 0%                 |
| Volunteer or Service Program        | 0         | 0%                 |
| Actively Seeking Employment         | 8         | 2%                 |
| Actively Seeking Education          | 0         | 0%                 |
| Total Respondents                   | 493       |                    |
| Total Success Rate (above the line) | 485       |                    |