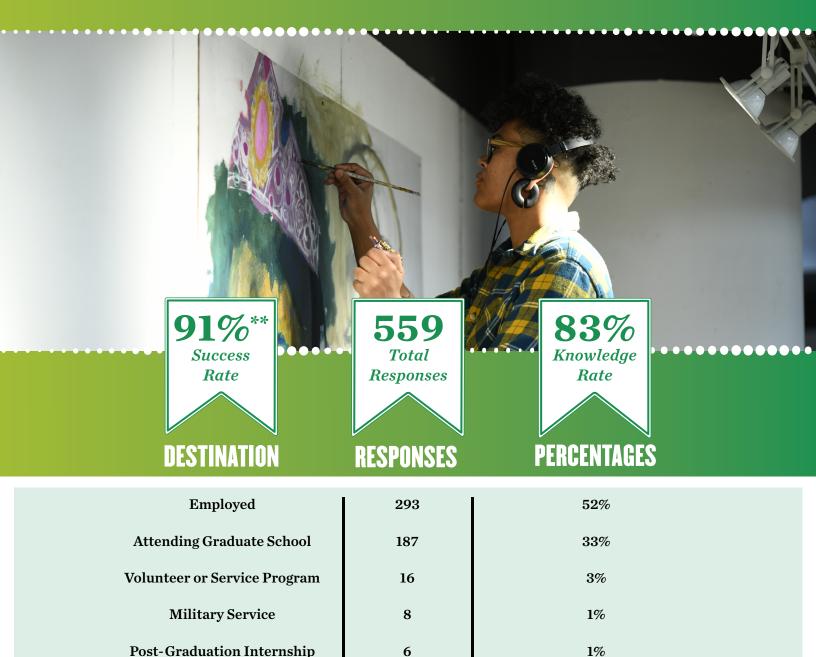

## THE COLLEGE OF ARTS AND SCIENCES

CAREER SERVICES • FLYER FIRST DESTINATION SURVEY • 2019-2020

Survey data included graduates from August 2019, December 2019, and May 2020 \*Knowledge rate indicates the inclusion of multiple sources of data \*\*Class of 2019-2020 graduated during COVID-19 | Five-year average success rate of 95%