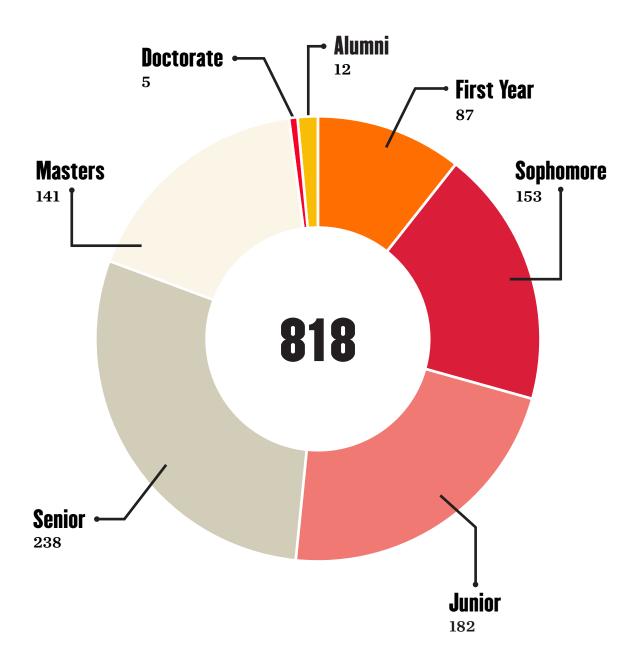

Spring 2023

# CAREER & SHIP INTERNSHIP

Statistics Report



## TABLE OF CONTENTS

Attendance by Year

Student & Employer
Advice

Attendance by Major

Employer Locations

Organization
Attendance

12 Career Services

# **ATTENDANCE**

By Year



## ATTENDANCE

#### By Major

#### **Arts and Sciences**

- 1 Art History
- 3 Autonomous Systems and Data Science
- 1 Biochemistry
- 12 Biology
- 1 Chemistry
- 38 Communication
- 8 Computer Information Systems
- 65 Computer Science
- 14 Criminal Justice Studies
- 7 Discover Arts
- 2 Discover Sciences
- 4 Economics
- 4 English
- 2 Group Facilitation & Leadership
- 3 History
- 6 International Studies
- 1 International and Intercultural Leadership
- 1 Mathematics
- 1 Philosophy
- 1 Physics
- 2 Political Science
- 1 Pre-Dentistry
- 2 Pre-Law
- 4 Pre-Medicine
- 12 Psychology
- 2 Sociology
- 6 Sport Communication

### **Business Administration**

- 19 Accounting
- 14 Business Analytics
- 27 Business Economics
- 22 Discover Business
- 20 Entrepreneurship
- 54 Finance
- 1 Finance STEM-Certified