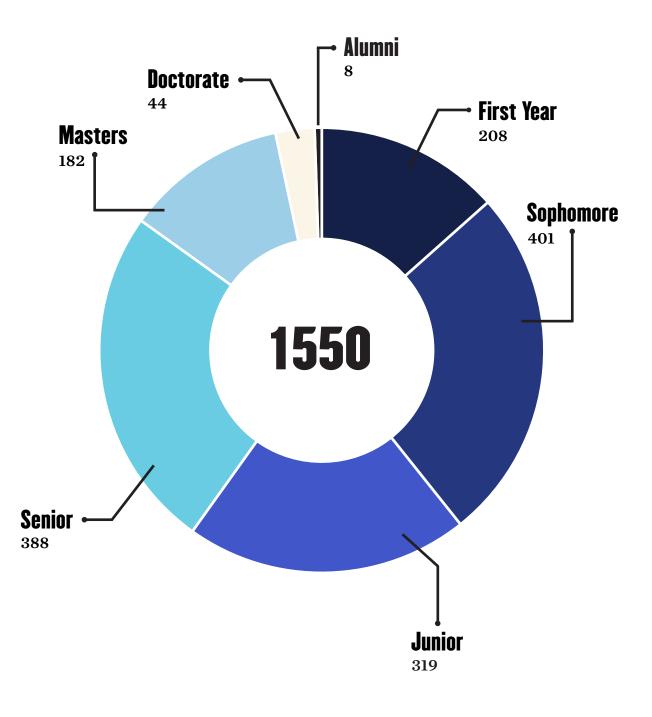

# TABLE OF CONTENTS

# 

# ATTENDANCE

By Year



# STUDENT ATTENDANCE

### By Major

#### **Arts and Sciences**

- **Applied Mathematical Economics**
- **Applied Mathematics**
- Autonomous Systems and Data Science
- 3 Biochemistry
- 18 Biology
- 2 Chemistry
- 31 Communication
- Computer Information Systems
- Computer Science
- Criminal Justice Studies
- Discover Arts
- Discover Sciences
- Economics
- English
- **Environmental Biology**
- **Environmental GeoSciences**
- Financial Mathematics
- Geology
- 5 Graphic Design
- Group Facilitation & Leadership
- History
- **Human Rights Studies**
- International Studies
- International and Intercultural Leadership
- Mathematics
- Medicinal-Pharmaceutical Chemistry
- Music
- Nonprofit & Community Leadership
- Philosophy
- Physics
- Political Science
- Pre-Dentistry
- Pre-Medicine
- 15 Psvcholog