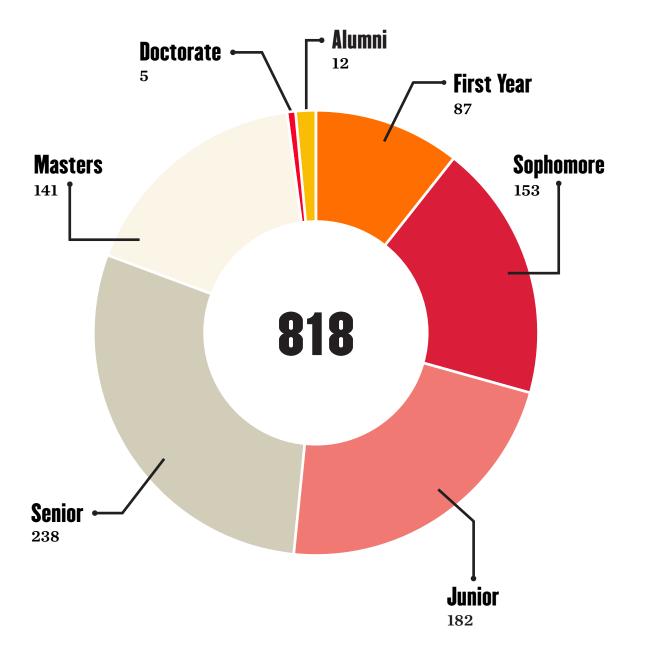

# **ATTENDANCE**

By Year

Student & Employer
Advice

Attendance by Major

Employer Locations

Organization
Attendance

2 Career Services

## ATTENDANCE

## By Major